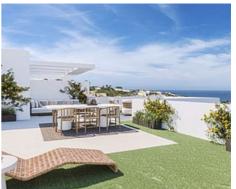

## Apartments with sea views next to Sotogrande

**Location: Manilva** Price: 289,010 € - 516,318 €

A private complex in which there are 3 buildings with homes of different typologies • Reference: AP1482 highlighting its terraces, first floor with private garden and duplex penthouses.

Homes in a quiet area where you can enjoy the sun and the climate of the Costa del • Built Size: 102 - 132 m <sup>2</sup>

This new development offers you the opportunity to live in an enclosure in which each home has been studied in detail to offer the maximum use of space.

A modern style that adapts to all the needs of its future tenants.

Homes of different typologies from first floor with garden, first floor and duplex penthouses, with a choice of 2 or 3 bedrooms.

A variety of activities are offered to keep fit and enjoy the warm climate of the Costa del Sol.