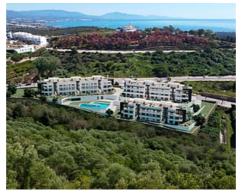

## Apartments with sea views next to Sotogrande

**Location: Manilva** Price: 289,010 € - 516,318 €

A private complex in which there are 3 buildings with homes of different typologies • Reference: AP1482 highlighting its terraces, first floor with private garden and duplex penthouses.

Homes in a quiet area where you can enjoy the sun and the climate of the Costa del • Built Size: 102 - 132 m <sup>2</sup>

This new development offers you the opportunity to live in an enclosure in which each home has been studied in detail to offer the maximum use of space.

## **Match Home**

info@match-homes.com https://nd.match-homes.com/ 661 66 68 62

The complex has an indoor sports hall where you can exercise and perform numerous physical activities.

If you prefer something quieter, you can enjoy a relaxing swim in the communal pool overlooking the Mediterranean Sea, Gibraltar and North Africa.