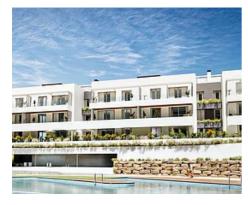

## Apartments with sea views next to Sotogrande

**Location: Manilva** Price: 289,010 € - 516,318 €

A private complex in which there are 3 buildings with homes of different typologies • Reference: AP1482 highlighting its terraces, first floor with private garden and duplex penthouses.

Homes in a quiet area where you can enjoy the sun and the climate of the Costa del • Built Size: 102 - 132 m <sup>2</sup>

This new development offers you the opportunity to live in an enclosure in which each home has been studied in detail to offer the maximum use of space.

A modern style that adapts to all the needs of its future tenants.

Homes of different typologies from first floor with garden, first floor and duplex penthouses, with a choice of 2 or 3 bedrooms.

A variety of activities are offered to keep fit and enjoy the warm climate of the Costa del Sol.