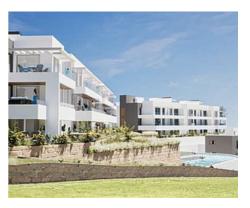

## Apartments with sea views next to Sotogrande

**Location: Manilva** Price: 289,010 € - 516,318 €

A private complex in which there are 3 buildings with homes of different typologies • Reference: AP1482 highlighting its terraces, first floor with private garden and duplex penthouses.

Homes in a quiet area where you can enjoy the sun and the climate of the Costa del • Built Size: 102 - 132 m <sup>2</sup>

This new development offers you the opportunity to live in an enclosure in which each home has been studied in detail to offer the maximum use of space.

A modern style that adapts to all the needs of its future tenants.

Homes of different typologies from first floor with garden, first floor and duplex penthouses, with a choice of 2 or 3 bedrooms.

A variety of activities are offered to keep fit and enjoy the warm climate of the Costa del Sol.