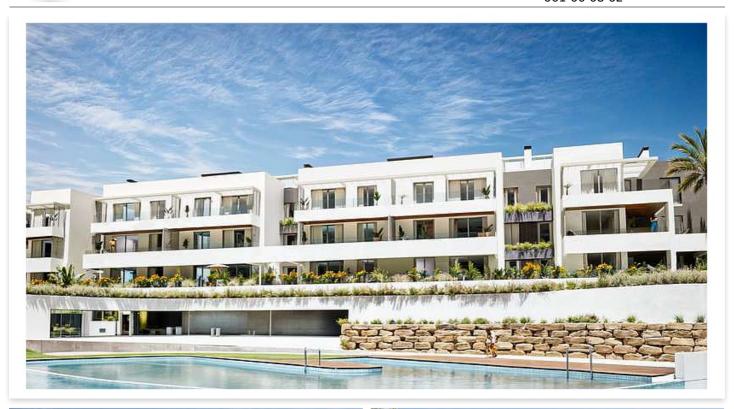

## Apartments with sea views next to Sotogrande

**Location: Manilva** Price: 289,010 € - 516,318 €

A private complex in which there are 3 buildings with homes of different typologies • Reference: AP1482 highlighting its terraces, first floor with private garden and duplex penthouses.

Homes in a quiet area where you can enjoy the sun and the climate of the Costa del • Built Size: 102 - 132 m <sup>2</sup>

This new development offers you the opportunity to live in an enclosure in which each home has been studied in detail to offer the maximum use of space.

A modern style that adapts to all the needs of its future tenants.

Homes of different typologies from first floor with garden, first floor and duplex penthouses, with a choice of 2 or 3 bedrooms.

A variety of activities are offered to keep fit and enjoy the warm climate of the Costa del Sol.

## **Match Home**

info@match-homes.com https://nd.match-homes.com/ 661 66 68 62

The complex has an indoor sports hall where you can exercise and perform numerous physical activities.

If you prefer something quieter, you can enjoy a relaxing swim in the communal pool overlooking the Mediterranean Sea, Gibraltar and North Africa.