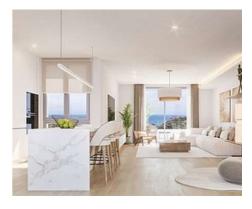

Homes in a quiet area where you can enjoy the sun and the climate of the Costa del • Built Size: 102 - 132 m <sup>2</sup>

This new development offers you the opportunity to live in an enclosure in which each home has been studied in detail to offer the maximum use of space.

A modern style that adapts to all the needs of its future tenants.

Homes of different typologies from first floor with garden, first floor and duplex penthouses, with a choice of 2 or 3 bedrooms.

A variety of activities are offered to keep fit and enjoy the warm climate of the Costa del Sol.